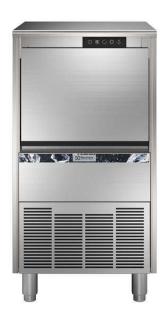

Ice Maker, Granular Ice XS, 88 kg/24h, self-contained, 20kg ice collection bin included, water-cooled

#### Item No.

Water cooled granular ice XS maker, self-contained with 20kg bin. Height adjustable feet. AISI 304 stainless steel exterior, food grade and internal ice container in ABS, AISI 316 evaporator ensure safe contact with ice. Fully automatic in operation and easy cleanability thanks to the automatic cleaning system. The ice making method guarantees continuous and reliable production. Electronic board controls the set parameters and sensitive touch-press panel with 2 speed regulation of ice production. Bin with internal corner for easy cleaning and it is fully insulated. Supplied with flexible water supply, drain hosed and scoop. Hydrocarbon refrigerant gas R290 for the lowest environmental impact.

#### Construction

- Reliability guaranteed by the quality of the construction materials used (front, top and sides in 304 AISI stainless steel) and the sophisticated product and process technology involved.
- AISI 304 stainless steel exterior.
- AISI 316 evaporator ensures a safe contact with ice.
- Sturdy door opening system made in AISI 304 stainless steel.
- Internal ice containers in ABS.
- Supplied with flexible water supply, drain hoses and scoop.
- ON-OFF rocker switch.
- Adjustable 105-155mm feet.
- Plug as standard (schuko type).