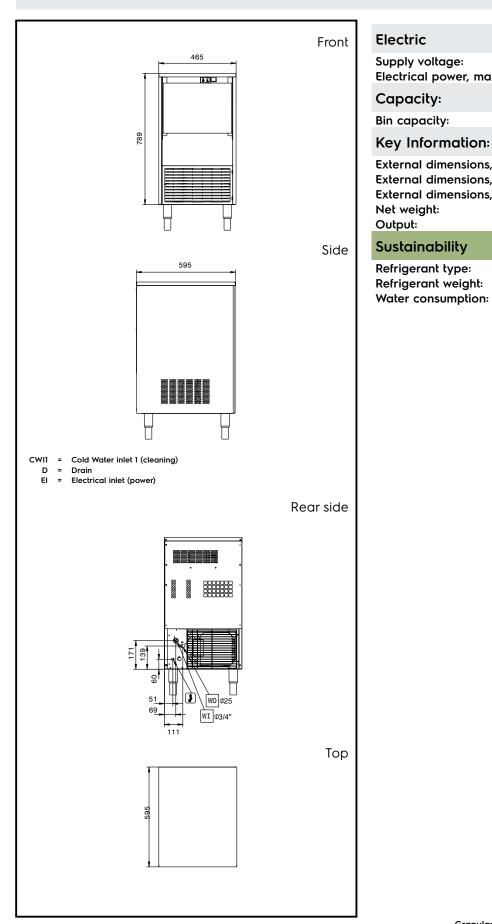

# Ice Makers Granular Ice XS, 88kg/24h, 20kg bin, water-cooled

| Electric                                                                                                             |                                                  |
|----------------------------------------------------------------------------------------------------------------------|--------------------------------------------------|
| Supply voltage:<br>Electrical power, max:                                                                            | 220-240 V/1N ph/50 Hz<br>0.55 kW                 |
| Capacity:                                                                                                            |                                                  |
| Bin capacity:                                                                                                        | ISO 9001; ISO 14001 kg                           |
| Key Information:                                                                                                     |                                                  |
| External dimensions, Width:<br>External dimensions, Depth:<br>External dimensions, Height:<br>Net weight:<br>Output: | 465 mm<br>595 mm<br>889 mm<br>58 kg<br>88 kg/day |
| Sustainability                                                                                                       |                                                  |
| Refrigerant type:<br>Refrigerant weight:                                                                             | R290<br>90 g                                     |